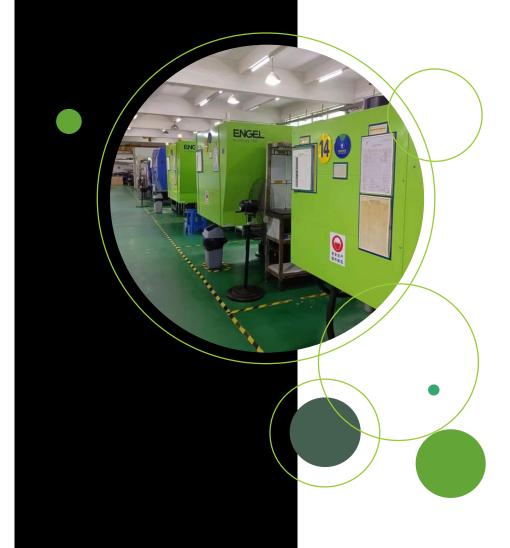

### **Global Point Injection Molding Co.,Ltd**

Established in 2005, is a full-service injection molding facility, based in Dongguan, China.

Precision injection molding and advance quality system

Vertical and Horizontal Machines, total 26. From 35 to 470 metric tons. (2 Vertical & 24 Horizontal)