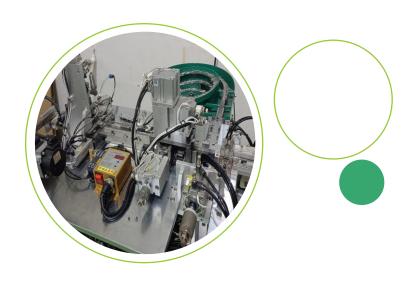

### **Global Point Injection Molding Co.,Ltd**

Established in 2005, is a full-service injection molding facility, based in Dongguan, China.

Precision injection molding and advance quality system

Vertical and Horizontal Machines, total 26. From 35 to 470 metric tons. (2 Vertical & 24 Horizontal)